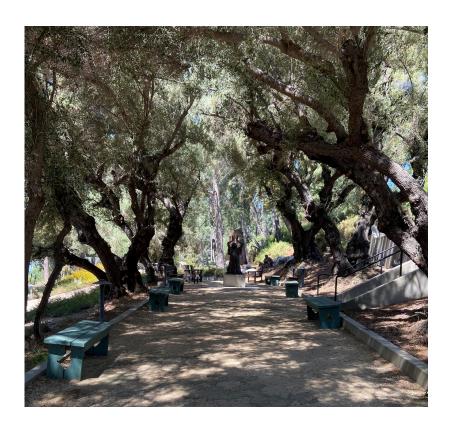

# **GARDEN OF GETHSEMENE**

Can accommodate up to 18 people physically distanced by 6 feet.

Site has access to power.

Site is shaded.

Podium and tables are available.

Access to restrooms and outdoor meal areas.

Portable sound system is available.

Portable lighting is available for night meetings.