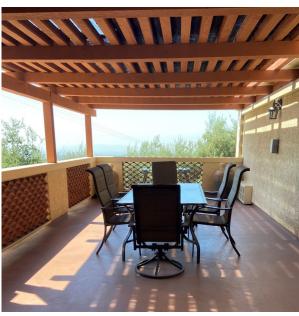

# **VERANDA**

Can accommodate up to 14 people physically distanced 6 feet.

Power is available.

Portable sound system is available.

Portable lighting is available.

Site is shaded.

Easy access to restrooms and outdoor meal service.

Podium and tables are available.

Access to Wi-Fi.