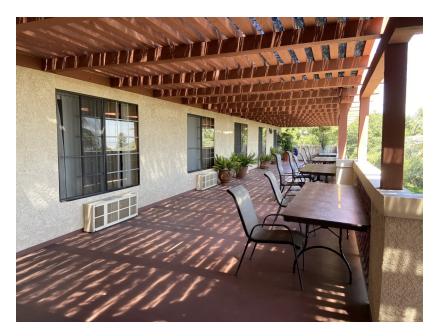

#### ST. PAUL OF THE CROSS PERGOLA

Can accommodate up to 18 people physically distanced by 6 feet.

Site has power.

Site is shaded & has overhead fans.

Podium and tables are available.

Access to restrooms and outdoor meal areas.

Portable sound system is available.

Portable lighting is available for night meetings.