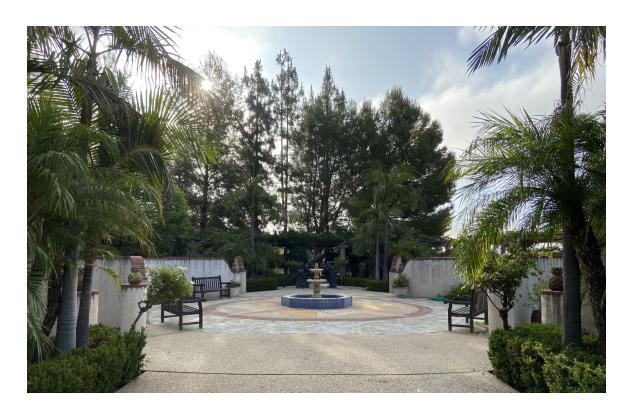

#### **GARDEN OF SEVEN SORROWS**

Can accommodate up to 15 people physically distanced 6 feet apart.

Site has power.

Portable sound system available.

Portable shade available.

Podium and tables available.

Access outdoor meal areas.