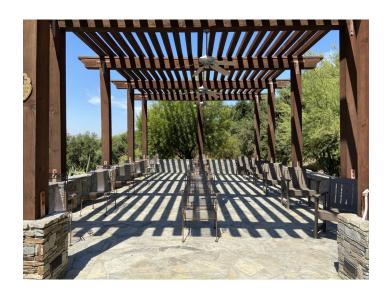

#### ST. PAUL OF THE CROSS PERGOLA

Can accommodate up to 18 people physically distanced by 6 feet.

Site has power.

Site is shaded & has overhead fans.

Podium and tables are available.

Access to restrooms and outdoor meal areas.

Portable sound system is available.

Portable lighting is available for night meetings.