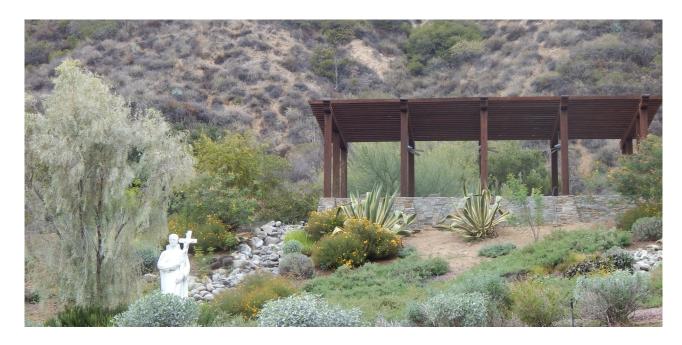

#### ST. PAUL OF THE CROSS PERGOLA

Can accommodate up to 18 people physically distanced by 6 feet.

Site has power.

Site is shaded & has overhead fans.

Podium and tables are available.

Access to restrooms and outdoor meal areas.

Portable sound system is available.

Portable lighting is available for night meetings.