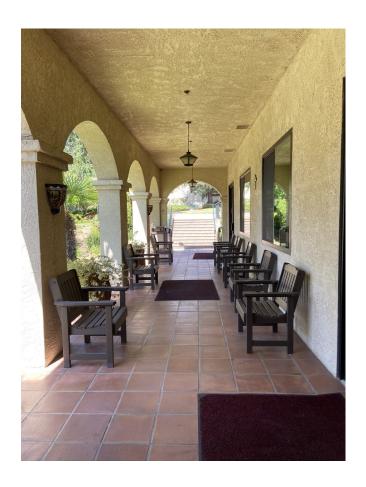

# **DE LOOR VERANDA**

Can accommodate up to 8 people physically distanced by 6 feet.

Site has power.

Site is shaded.

Easy access to restrooms and outdoor meal service.

Podium and tables are available.

Access to Wi-Fi.

# **VERANDA**

Can accommodate up to 14 people physically distanced 6 feet.

Power is available.

Portable sound system is available.

Portable lighting is available.

Site is shaded.

Easy access to restrooms and outdoor meal service.

Podium and tables are available.

Access to Wi-Fi.