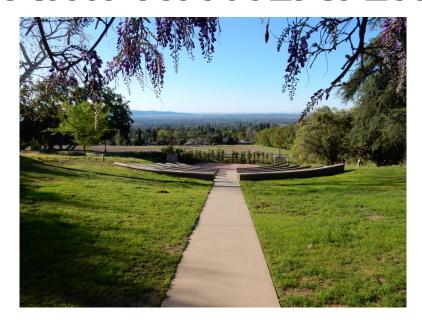

### **AMPHITHEATER**

Can accommodate up to 50 people that are physically distanced by 6 feet.

Site has power.

Site can be set up with additional seating.

Portable shade structures are available.

Portable sound system is available.

Potable lighting for night meetings is available.

Podium and tables are available.

Access to restrooms and areas for meal service.