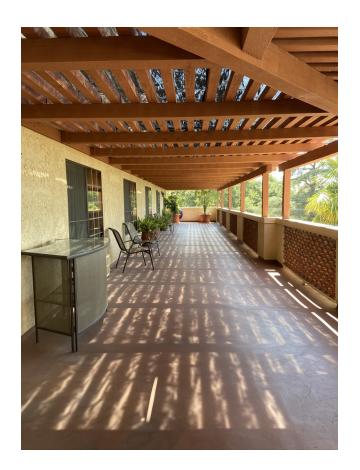

# **DE LOOR VERANDA**

Can accommodate up to 8 people physically distanced by 6 feet.

Site has power.

Site is shaded.

Easy access to restrooms and outdoor meal service.

Podium and tables are available.

Access to Wi-Fi.

# **VERANDA**

Can accommodate up to 14 people physically distanced 6 feet.

Power is available.

Portable sound system is available.

Portable lighting is available.

Site is shaded.

Easy access to restrooms and outdoor meal service.

Podium and tables are available.

Access to Wi-Fi.