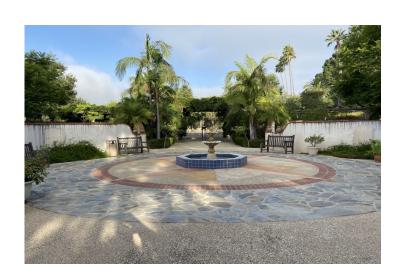

#### **GARDEN OF SEVEN SORROWS**

Can accommodate up to 15 people physically distanced 6 feet apart.

Site has power.

Portable sound system available.

Portable shade available.

Podium and tables available.

Access outdoor meal areas.