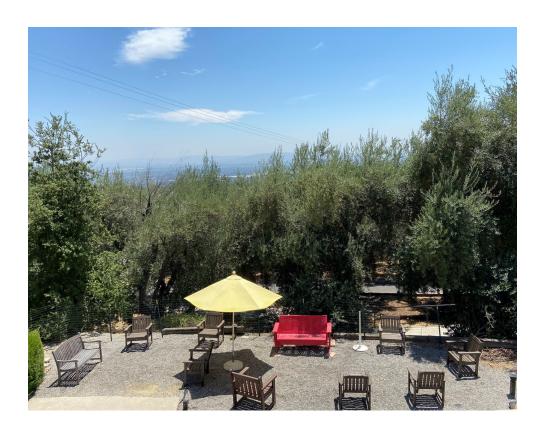

#### **POSSENTI SITTING AREA**

Site can accommodate up to 10 people physically distanced 6 feet.

Site has power.

Portable shade is available.

Portable sound system is available.

Podium and tables are available.

Convenient access to restrooms and outdoor meal areas.