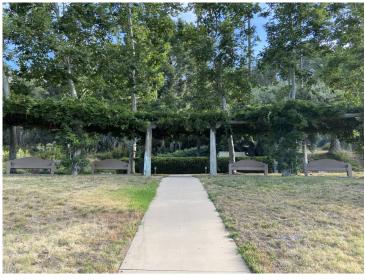

#### ST. PAUL OF THE CROSS PERGOLA

Can accommodate up to 18 people physically distanced by 6 feet.

Site has power.

Site is shaded & has overhead fans.

Podium and tables are available.

Access to restrooms and outdoor meal areas.

Portable sound system is available.

Portable lighting is available for night meetings.