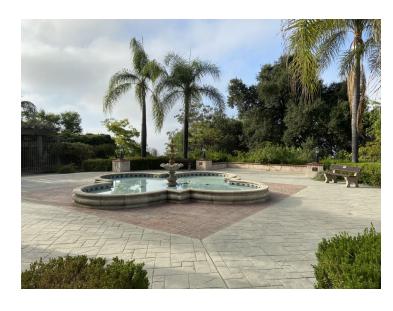

## **SACRED HEART PLAZA**

Can accommodate up to 30 people that are physically distanced by 6 feet.

Site has power.

Site can be set up with additional seating.

Portable shade structures are available.

Portable sound system is available.

Potable lighting for night meetings is available.

Podium and tables are available.

Access to restrooms and areas for meal service.