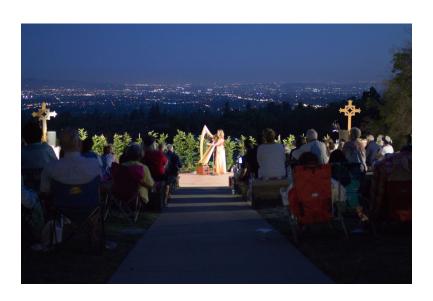

### **AMPHITHEATER**

Can accommodate up to 50 people that are physically distanced by 6 feet.

Site has power.

Site can be set up with additional seating.

Portable shade structures are available.

Portable sound system is available.

Potable lighting for night meetings is available.

Podium and tables are available.

Access to restrooms and areas for meal service.