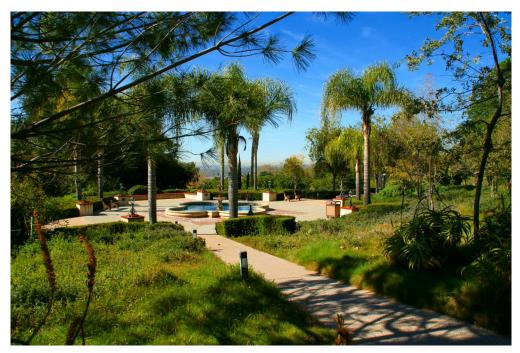

## **SACRED HEART PLAZA**

Can accommodate up to 30 people that are physically distanced by 6 feet.

Site has power.

Site can be set up with additional seating.

Portable shade structures are available.

Portable sound system is available.

Potable lighting for night meetings is available.

Podium and tables are available.

Access to restrooms and areas for meal service.