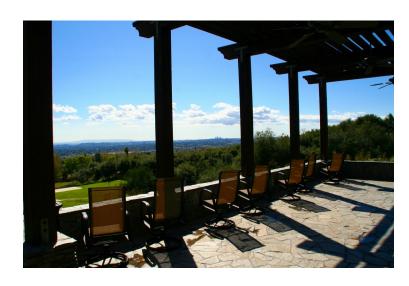

#### ST. PAUL OF THE CROSS PERGOLA

Can accommodate up to 18 people physically distanced by 6 feet.

Site has power.

Site is shaded & has overhead fans.

Podium and tables are available.

Access to restrooms and outdoor meal areas.

Portable sound system is available.

Portable lighting is available for night meetings.