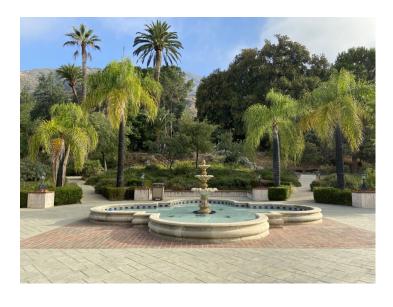

## **SACRED HEART PLAZA**

Can accommodate up to 30 people that are physically distanced by 6 feet.

Site has power.

Site can be set up with additional seating.

Portable shade structures are available.

Portable sound system is available.

Potable lighting for night meetings is available.

Podium and tables are available.

Access to restrooms and areas for meal service.